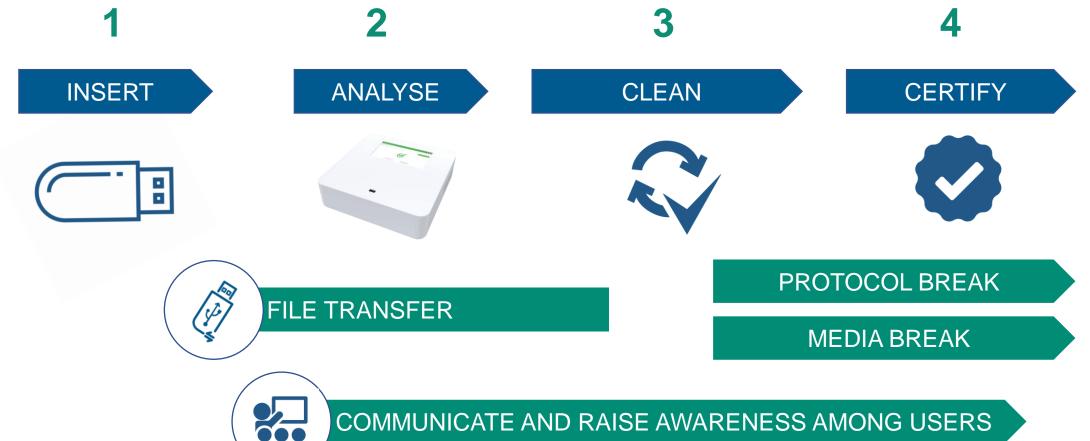

### A COMPREHENSIVE SOLUTION TO SCAN, DECONTAMINATE AND CERTIFY REMOVABLE DEVICES

TYREX

#### SECURELY TRANSFER DATA FROM YOUR USB REMOVABLE DEVICES

TYREX offers a unique and comprehensive solution that includes **decontamination stations**, a **management server** and an **agent** prevents unauthorized access to files or devices which have not been authenticated by a TYREX station.

#### 4 STATIONS WITH SHARED FEATURES AND THE SAME LEVEL OF PERFORMANCE

- Various formats, tailored to fit any environment and operational need.
- No programming or software installation needed, "plug and play" solution, intuitive and ready to use.