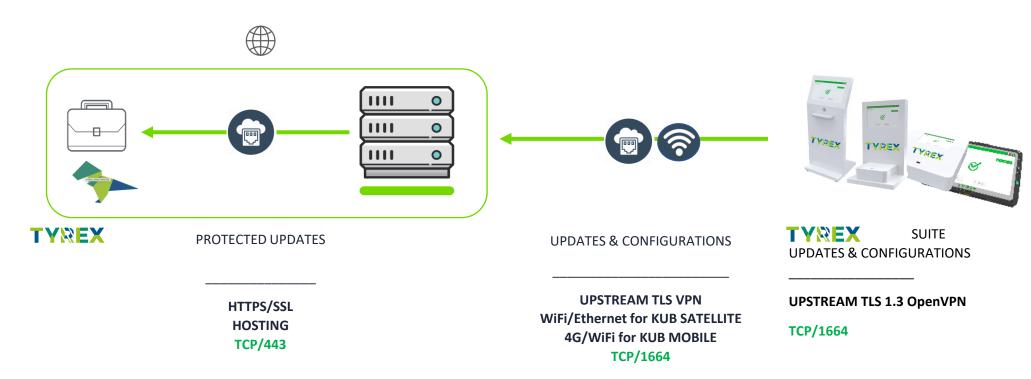

# THE TYREX SOLUTION: "Hosted Solution" A comprehensive solution

A limited number of TYREX Stations In House, with Management Server Hosted, For a "Plug and Play" deployment.

#### SECURELY TRANSFER DATA FROM YOUR USB REMOVABLE DEVICES

TYREX offers a unique and comprehensive solution that includes **decontamination stations**, a **management server** and an **agent** prevents unauthorized access to files or devices which have not been authenticated by a TYREX station.