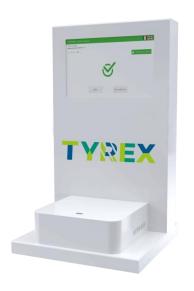

### THE TYREX SUITE 4 Stations to face your needs

**TYREX SATELLITE** 

W: 280mm, H: 260mm, D: 70mm

HD Screen 7" - 6kg

### **TYREX TOTEM**

HD Screen 24" - 55kg

W: 480mm, H: 1455mm, D: 300mm

Customized