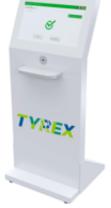

### A COMPREHENSIVE SOLUTION TO SCAN, DECONTAMINATE AND CERTIFY REMOVABLE DEVICES

TYREX

### THE TYREX SUITE 4 Stations to face your needs

**TYREX SATELLITE** 

W: 280mm, H: 260mm, D: 70mm

HD Screen 7" - 6kg