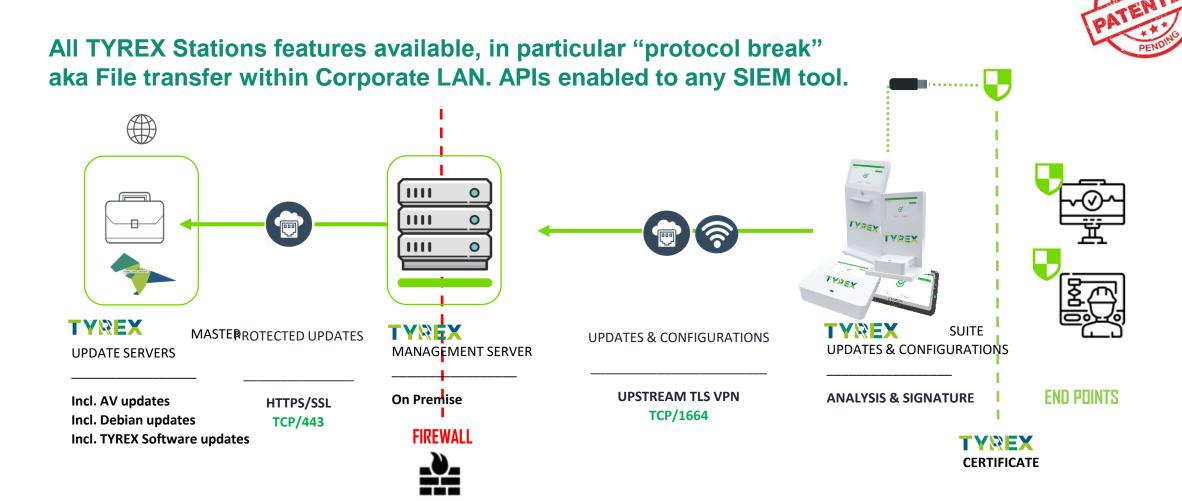

## 5 THE TYREX SOLUTION: "Server On-Premise" A comprehensive solution

A COMPREHENSIVE SOLUTION TO SCAN,
DECONTAMINATE AND CERTIFY REMOVABLE DEVICES

## 3 tools to secure removable device data exchange and ensure good governance of your infrastructure

The Scanning Stations: Hazloc certified hardware; 2 to 6 antivirus/anti-malware enabled; advanced scanning mode.

Management Server

The Management Server: for administration and supervision of all stations in a central location. SaaS or On-Premise deployment available; online or offline.

Workstation Protect Agent (Optional)

The Agent: a software program installed on all users' workstations. It prevents unauthorized access to files or devices which have not been first authenticated by the Scanning Station.