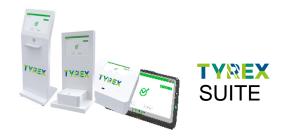

### THE TYREX SUITE 4 Stations to face your needs

**TYREX SATELLITE** 

W: 280mm, H: 260mm, D: 70mm

HD Screen 7" - 6kg

#### 4 STATIONS WITH SHARED FEATURES AND THE SAME LEVEL OF PERFORMANCE

- Various formats, tailored to fit any environment and operational need.
- No programming or software installation needed, "plug and play" solution, intuitive and ready to use.

#### **TYREX CONSOLE**

HD Screen 10" - 12kg

W: 290mm, H: 500mm, D: 280mm

### **TYREX TOTEM**

HD Screen 24" - 55kg

W: 480mm, H: 1455mm, D: 300mm

Customized

#### **TYREX MOBILE**

HD Screen 10" - 1,3kg

W: 277mm, H: 194mm, D: 30mm

FINEO

FINEO