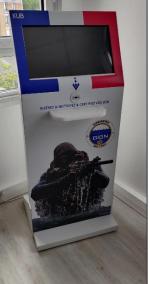

### **TYREX TOTEM**

HD Screen 24" - 55kg

W: 480mm, H: 1455mm, D: 300mm

Customized