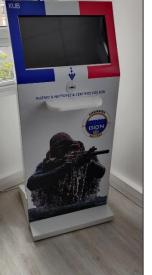

### **TYREX TOTEM**

HD Screen 24" - 55kg

W: 480mm, H: 1455mm, D: 300mm

Customized