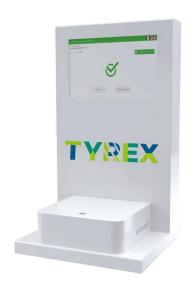

### THE TYREX SUITE 4 Stations to face your needs

**TYREX SATELLITE** 

W: 280mm, H: 260mm, D: 70mm

HD Screen 7" - 6kg

### **TYREX TOTEM**

HD Screen 24" - 55kg

W: 480mm, H: 1455mm, D: 300mm

Customized